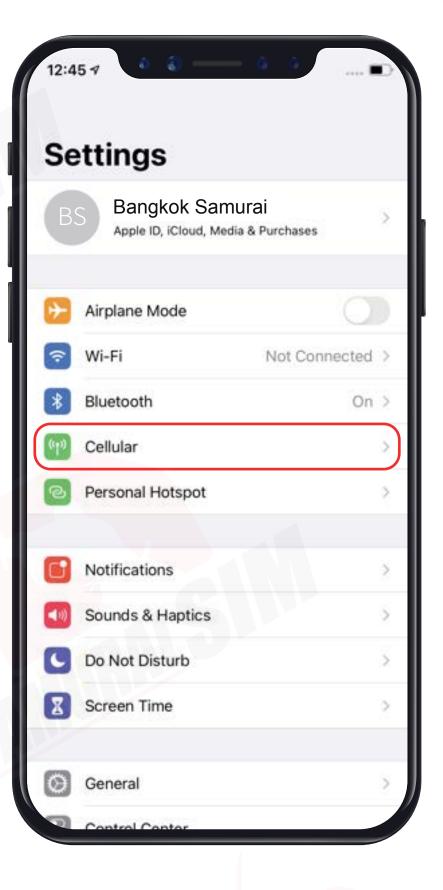

# Go to Settings and tap on "Cellular"

| Cellular Cellular                                                              | r         |
|--------------------------------------------------------------------------------|-----------|
| Cellular Data                                                                  | Primary > |
| Personal Hotspot                                                               | On >      |
| Turn off cellular data to restrict all o<br>email, web browsing, and push noti |           |
| Default Voice Line                                                             | Primary > |
| CELLULAR PLANS                                                                 |           |
| Primary                                                                        | On >      |
| Used as "Travel"<br>+886 976-844-729                                           | Off >     |
| Used as "Primary"<br>+66 6-4757-5665                                           | No SIM    |
| Used as "Primary"                                                              | No SIM    |
| Used as "Primary"<br>+66 83-687-7284                                           | No SIM    |
| Used as "Primary"                                                              | No SIM    |

| 12:4        | 57 8 8 8 8                                             |     |
|-------------|--------------------------------------------------------|-----|
| Se          | ttings                                                 |     |
| B           | Bangkok Samurai<br>Apple ID, iCloud, Media & Purchases | 200 |
| Ð           | Airplane Mode                                          | 9   |
| <b></b>     | Wi-Fi Not Connected                                    | >   |
| *           | Bluetooth On                                           | >   |
| ((13)       | Cellular                                               | 5   |
| ୍ବ          | Personal Hotspot                                       | 2   |
| 6           | Notifications                                          | >   |
| <b>4</b> 0) | Sounds & Haptics                                       | >   |
| C           | Do Not Disturb                                         | >   |
| Z           | Screen Time                                            | 2   |
| 0           | General                                                | 2   |